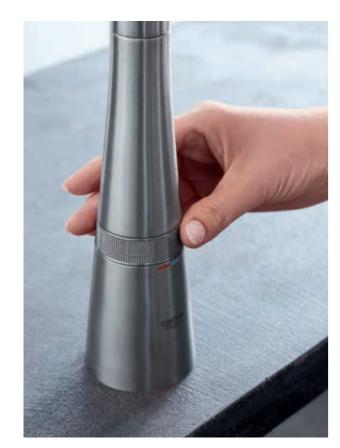

the water flow. Holding a full pan or a pile of plates? Just push with your wrist or elbow. It couldn't be more simple. Turning the same button alters the flow, and there is even a water-saving option. Temperature control is as straightforward as a twist of the valve on the tap's body. Smooth and intuitive to use for the whole family, SmartControl is the perfect solution for anyone who too often has their hands full in the kitchen. And what could be easier than that?