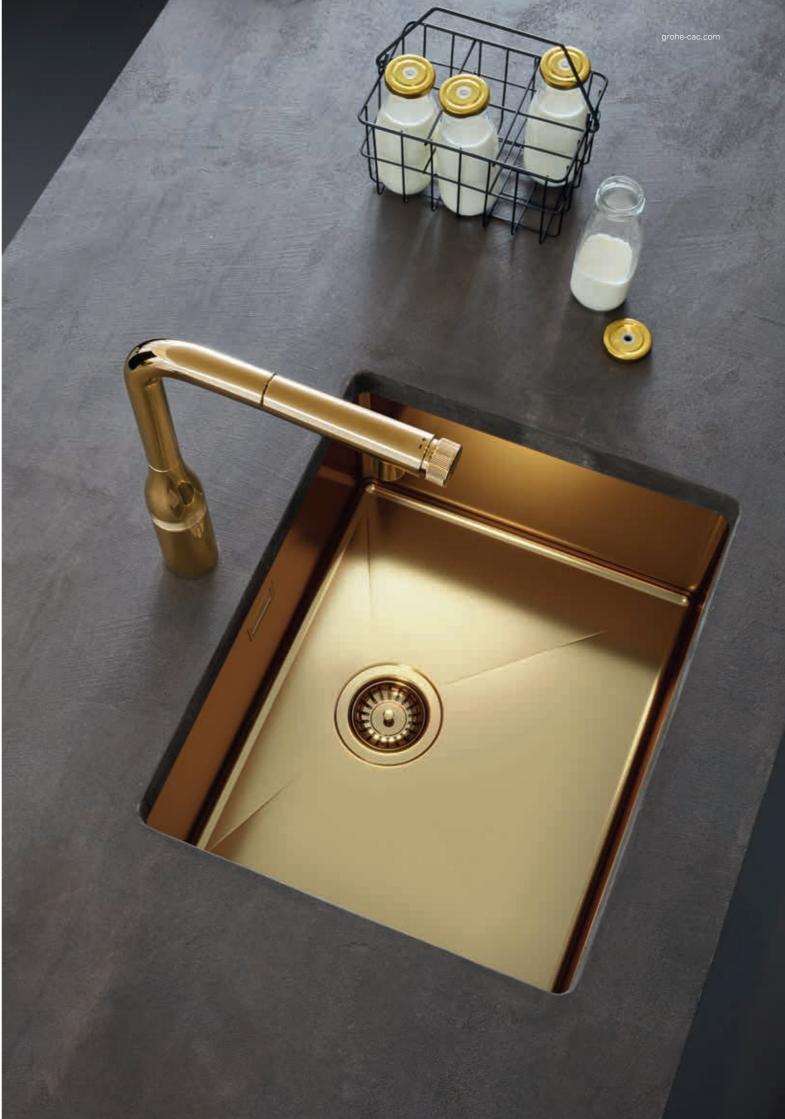

# THE BENEFITS OF **GROHE SMARTCONTROL**

**SUPERIOR DESIGN** 

Sleek, streamlined and puristic

GROHE ZERO: LEAD AND NICKEL FREE WATER FLOW

**METAL FIXATION** 70% faster installation

## **SMARTCONTROL** COLORS & DESIGNS

GROHE **PVD** 

10x more scratch resistance 3x more surface hardness