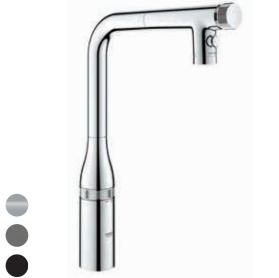

### ZEDRA SMARTCONTROL

grohe-cac.com

31 886 000 | Zedra SmartControl | L-spout | Pull-out mousseur | Dual Spray

31 889 000 | Minta SmartControl | L-spout | Pull-out mousseur | Dual Spray

31 892 000 | Essence SmartControl | L-spout | Pull-out mousseur | Dual Spray