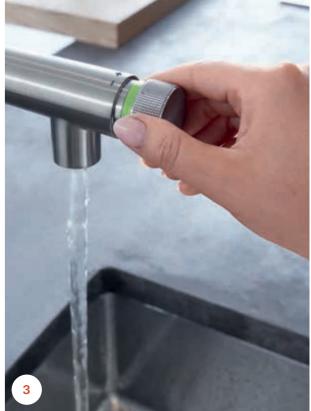

#### SMARTCONTROL BUTTON

Push the button to start & stop the water flowTurn the button by 150° from eco to powerful jet

LAMINAR SPRAY

**SHOWER SPRAY** 