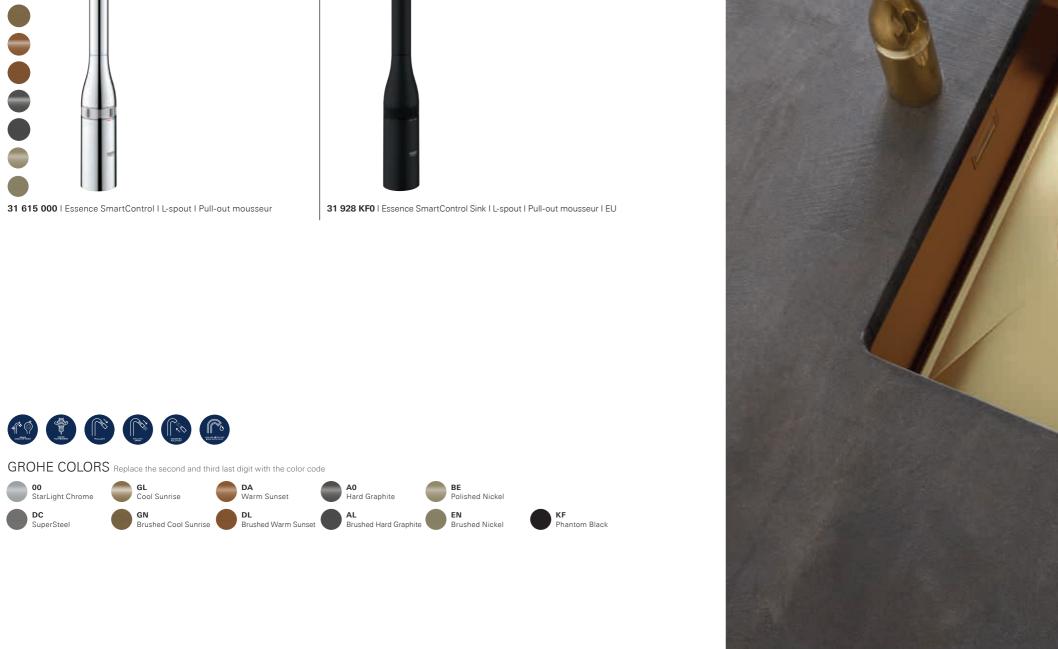

## **SMARTCONTROL** COLORS & DESIGNS

GROHE **PVD** 

10x more scratch resistance 3x more surface hardness

GROHE COLORS Replace the second and third last digit with the color code