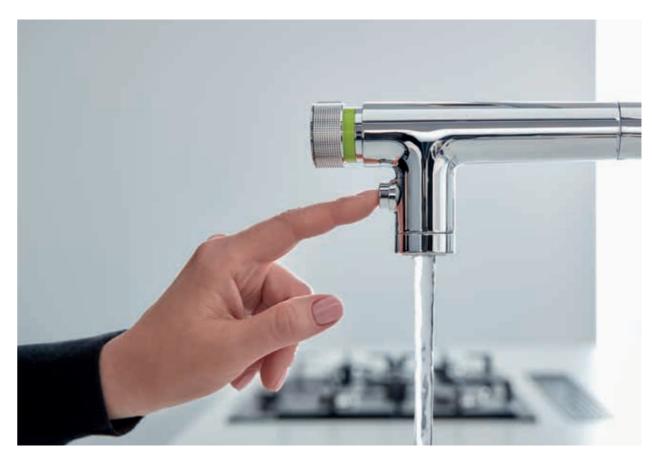

#### **JUGGLING KITCHEN TASKS?**

Multi-tasking is a fact of the modern world, and nowhere more so than in the kitchen, where the collision of family life, meal prep and entertaining mean you often have your hands full. So why can't everything be just that little bit easier? With the new GROHE SmartControl it is, offering innovative push-operation that is effortless to use. Instead of grappling with a lever handle with wet hands, simply press the button to start and stop

the water flow. Holding a full pan or a pile of plates? Just push with your wrist or elbow. It couldn't be more simple. Turning the same button alters the flow, and there is even a water-saving option. Temperature control is as straightforward as a twist of the valve on the tap's body. Smooth and intuitive to use for the whole family, SmartControl is the perfect solution for anyone who too often has their hands full in the kitchen. And what could be easier than that?