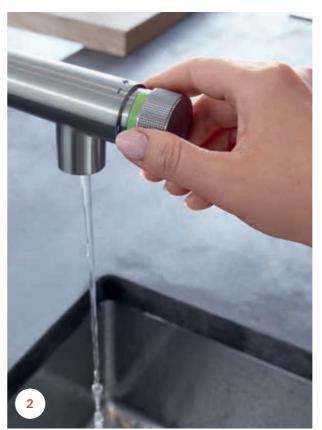

#### SMARTCONTROL BUTTON

Push the button to start & stop the water flowTurn the button by 150° from eco to powerful jet

LAMINAR SPRAY

**SHOWER SPRAY** 