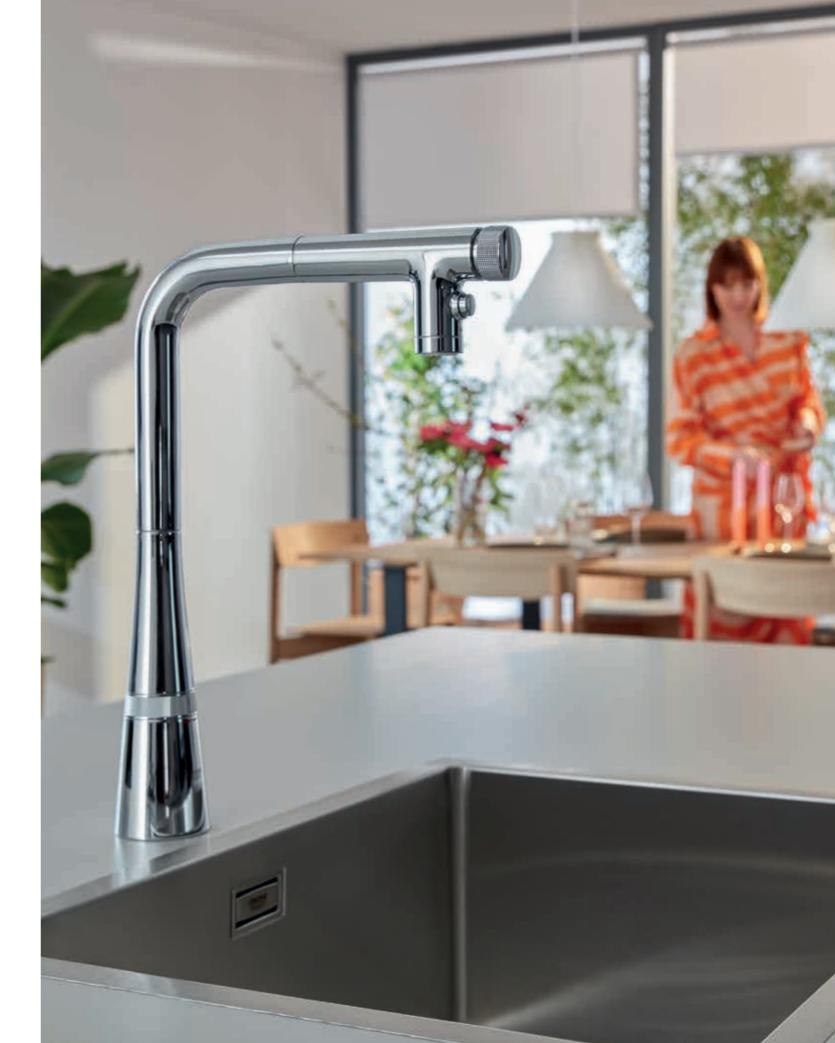

#### **JUGGLING KITCHEN TASKS?**

Multi-tasking is a fact of the modern world, and nowhere more so than in the kitchen, where the collision of family life, meal prep and entertaining mean you often have your hands full. So why can't everything be just that little bit easier? With the new GROHE SmartControl it is, offering innovative push-operation that is effortless to use. Instead of grappling with a lever handle with wet hands, simply press the button to start and stop

the water flow. Holding a full pan or a pile of plates? Just push with your wrist or elbow. It couldn't be more simple. Turning the same button alters the flow, and there is even a water-saving option. Temperature control is as straightforward as a twist of the valve on the tap's body. Smooth and intuitive to use for the whole family, SmartControl is the perfect solution for anyone who too often has their hands full in the kitchen. And what could be easier than that?

### **NO HANDS FREE? NO HANDS NEEDED!**

GROHE **SMARTCONTROL KITCHEN** 

#### SMARTCONTROL BUTTON

Push the button to start & stop the water flowTurn the button by 150° from eco to powerful jet

LAMINAR SPRAY

**SHOWER SPRAY** 