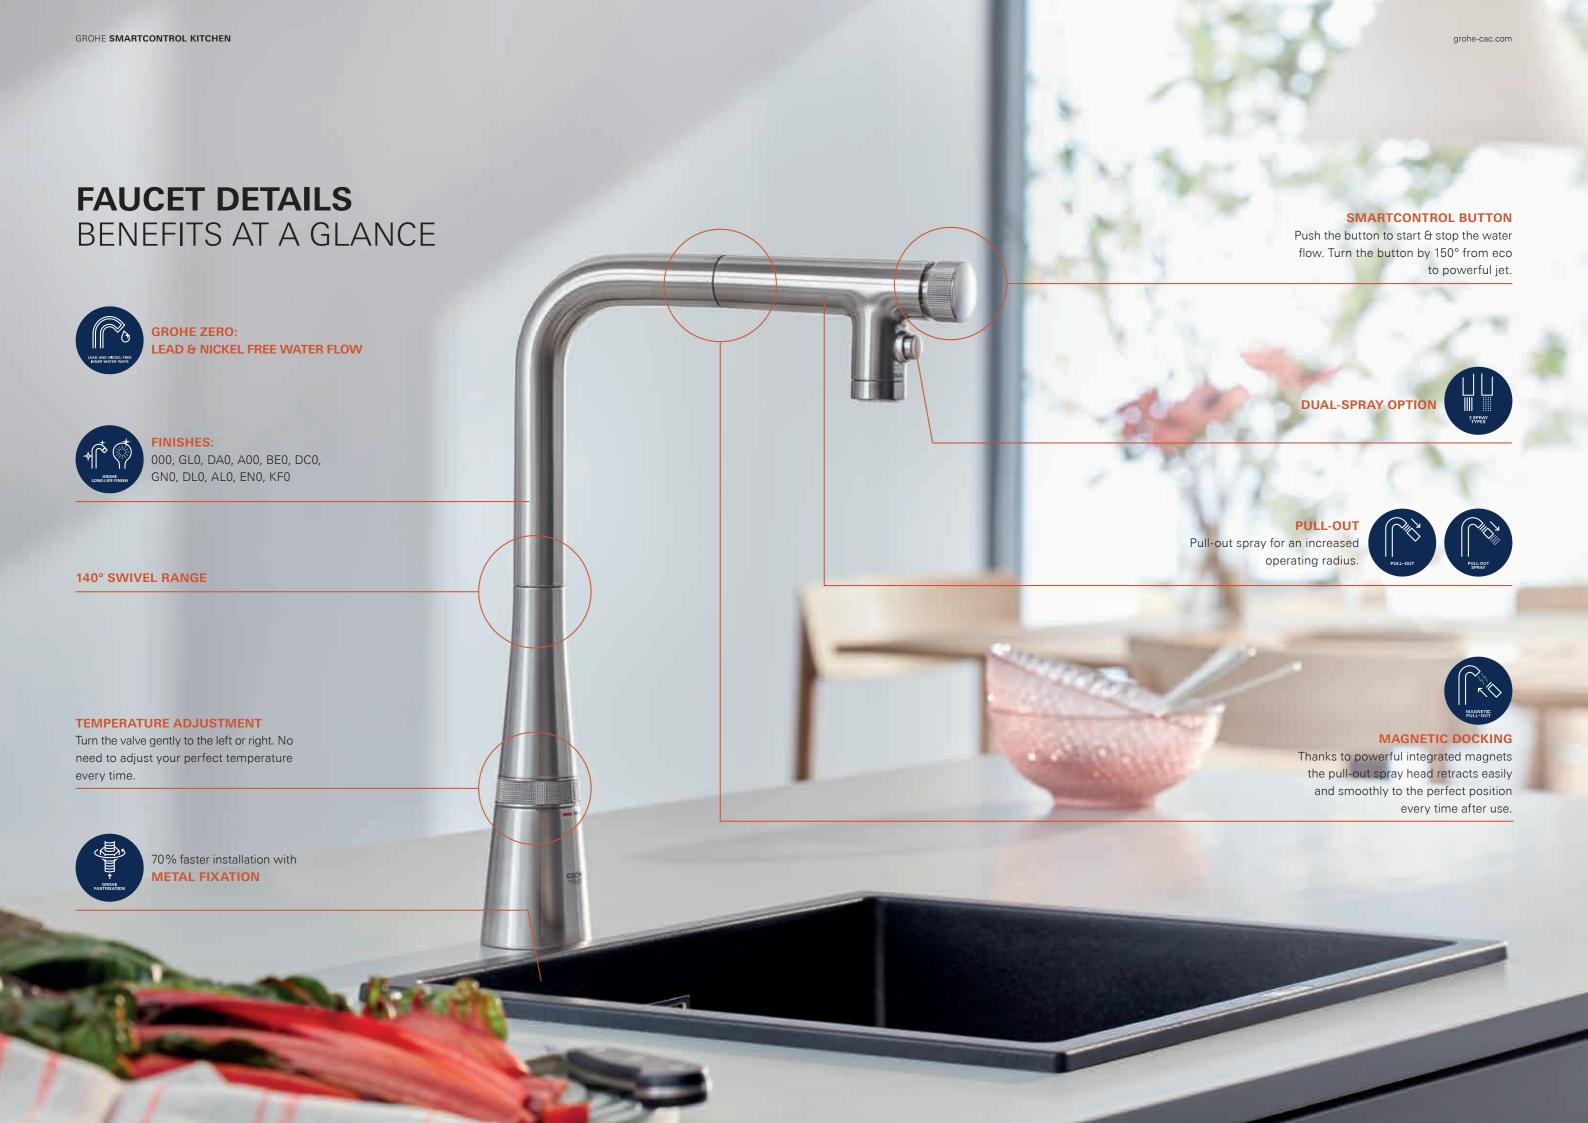

# THE BENEFITS OF **GROHE SMARTCONTROL**

**SUPERIOR DESIGN** 

Sleek, streamlined and puristic

GROHE ZERO: LEAD AND NICKEL FREE WATER FLOW

**METAL FIXATION** 70% faster installation

#### SMARTCONTROL BUTTON

Push the button to start & stop the water flowTurn the button by 150° from eco to powerful jet

LAMINAR SPRAY

**SHOWER SPRAY** 