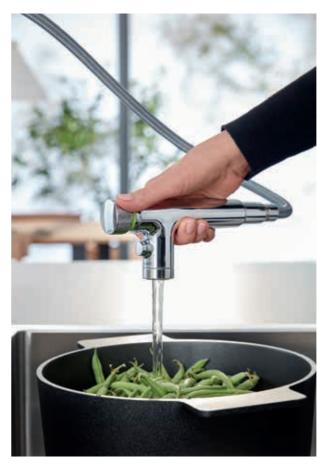

#### **JUGGLING KITCHEN TASKS?**

Multi-tasking is a fact of the modern world, and nowhere more so than in the kitchen, where the collision of family life, meal prep and entertaining mean you often have your hands full. So why can't everything be just that little bit easier? With the new GROHE SmartControl it is, offering innovative push-operation that is effortless to use. Instead of grappling with a lever handle with wet hands, simply press the button to start and stop

the water flow. Holding a full pan or a pile of plates? Just push with your wrist or elbow. It couldn't be more simple. Turning the same button alters the flow, and there is even a water-saving option. Temperature control is as straightforward as a twist of the valve on the tap's body. Smooth and intuitive to use for the whole family, SmartControl is the perfect solution for anyone who too often has their hands full in the kitchen. And what could be easier than that?

#### SMARTCONTROL BUTTON

Push the button to start & stop the water flowTurn the button by 150° from eco to powerful jet

LAMINAR SPRAY

**SHOWER SPRAY** 