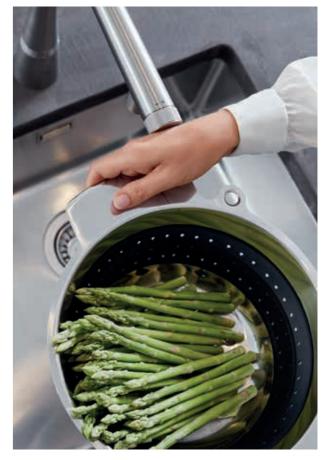

#### **JUGGLING KITCHEN TASKS?**

Multi-tasking is a fact of the modern world, and nowhere more so than in the kitchen, where the collision of family life, meal prep and entertaining mean you often have your hands full. So why can't everything be just that little bit easier? With the new GROHE SmartControl it is, offering innovative push-operation that is effortless to use. Instead of grappling with a lever handle with wet hands, simply press the button to start and stop

the water flow. Holding a full pan or a pile of plates? Just push with your wrist or elbow. It couldn't be more simple. Turning the same button alters the flow, and there is even a water-saving option. Temperature control is as straightforward as a twist of the valve on the tap's body. Smooth and intuitive to use for the whole family, SmartControl is the perfect solution for anyone who too often has their hands full in the kitchen. And what could be easier than that?