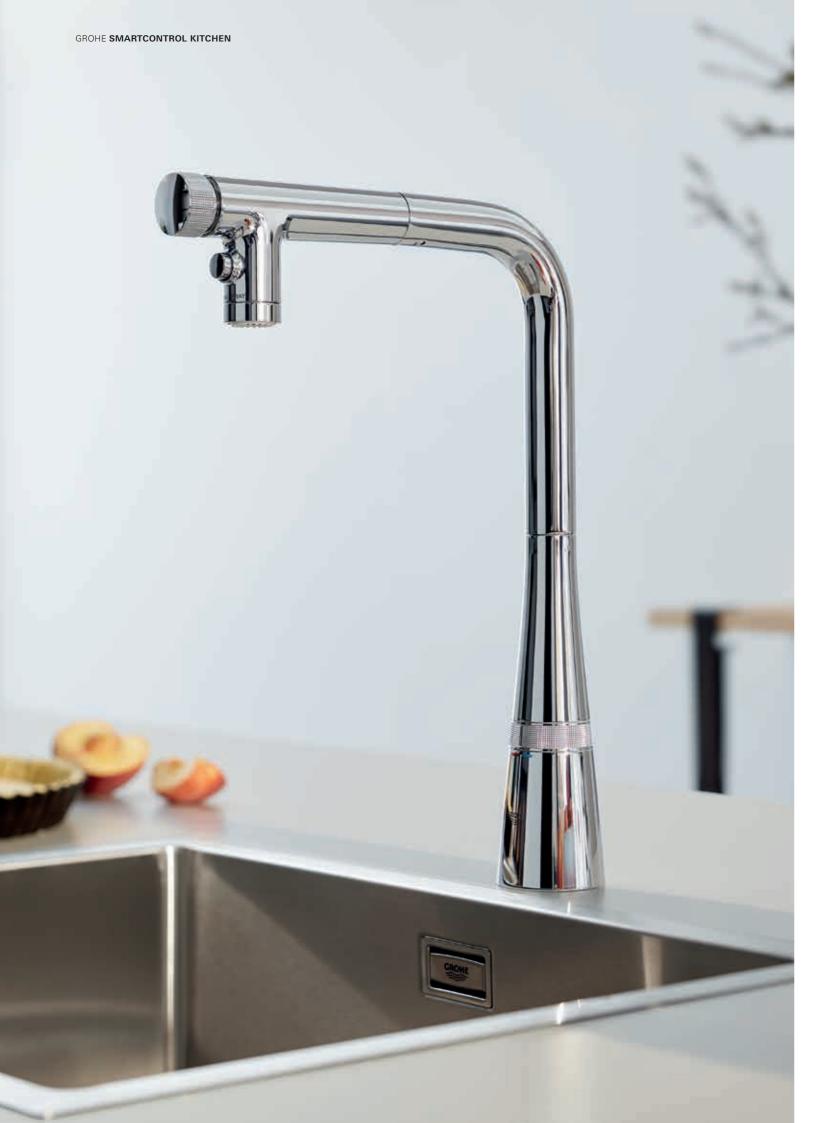

### **NO HANDS FREE? NO HANDS NEEDED!**

GROHE **SMARTCONTROL KITCHEN** 

#### SMARTCONTROL BUTTON

Push the button to start & stop the water flowTurn the button by 150° from eco to powerful jet

LAMINAR SPRAY

**SHOWER SPRAY** 