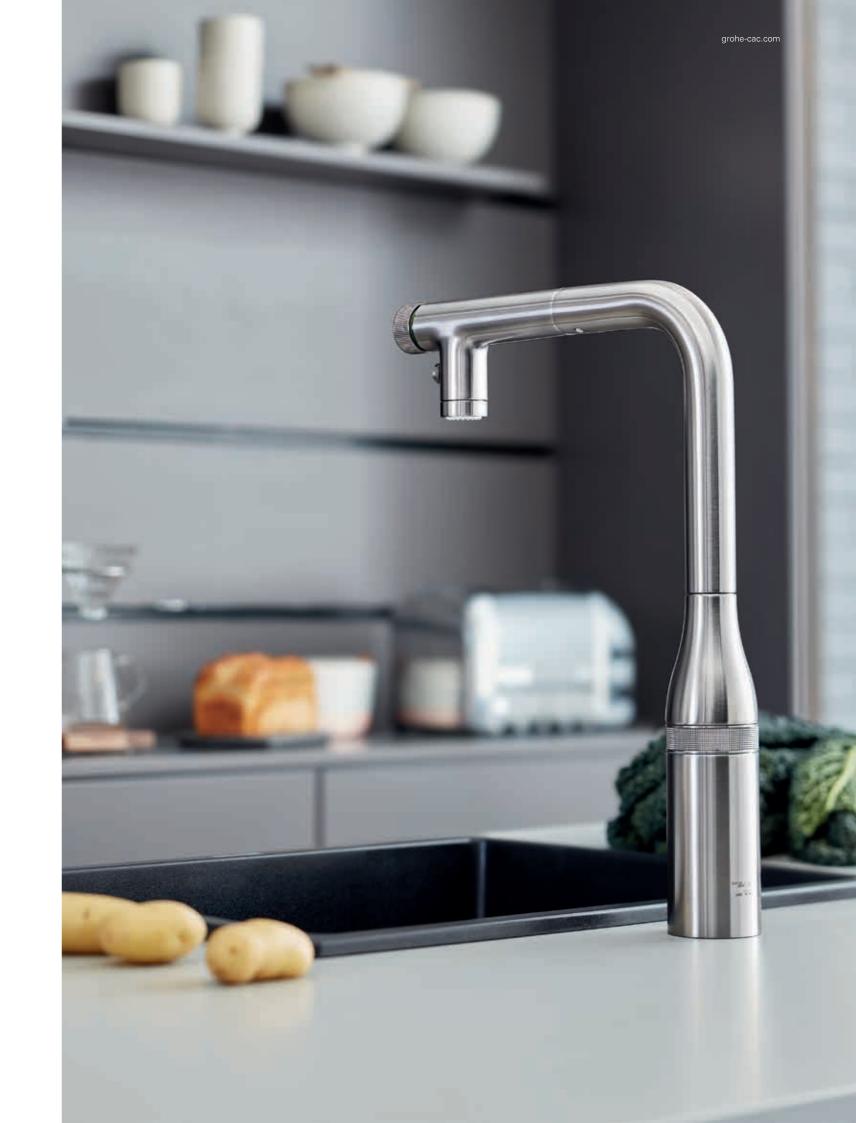

#### **JUGGLING KITCHEN TASKS?**

Multi-tasking is a fact of the modern world, and nowhere more so than in the kitchen, where the collision of family life, meal prep and entertaining mean you often have your hands full. So why can't everything be just that little bit easier? With the new GROHE SmartControl it is, offering innovative push-operation that is effortless to use. Instead of grappling with a lever handle with wet hands, simply press the button to start and stop

the water flow. Holding a full pan or a pile of plates? Just push with your wrist or elbow. It couldn't be more simple. Turning the same button alters the flow, and there is even a water-saving option. Temperature control is as straightforward as a twist of the valve on the tap's body. Smooth and intuitive to use for the whole family, SmartControl is the perfect solution for anyone who too often has their hands full in the kitchen. And what could be easier than that?

### **NO HANDS FREE? NO HANDS NEEDED!**

GROHE **SMARTCONTROL KITCHEN** 

#### SMARTCONTROL BUTTON

Push the button to start & stop the water flowTurn the button by 150° from eco to powerful jet

LAMINAR SPRAY

**SHOWER SPRAY** 