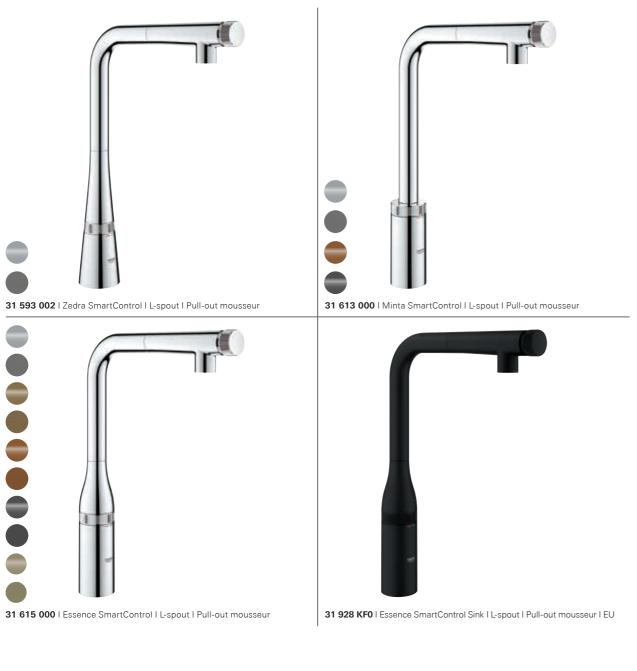

## **SMARTCONTROL** COLORS & DESIGNS

GROHE **PVD** 

10x more scratch resistance 3x more surface hardness

### ZEDRA SMARTCONTROL

grohe-cac.com

31 886 000 | Zedra SmartControl | L-spout | Pull-out mousseur | Dual Spray

31 889 000 | Minta SmartControl | L-spout | Pull-out mousseur | Dual Spray

31 892 000 | Essence SmartControl | L-spout | Pull-out mousseur | Dual Spray

GROHE COLORS Replace the second and third last digit with the color code