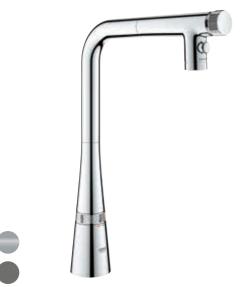

### ZEDRA SMARTCONTROL

grohe-cac.com

31 886 000 | Zedra SmartControl | L-spout | Pull-out mousseur | Dual Spray

31 889 000 | Minta SmartControl | L-spout | Pull-out mousseur | Dual Spray

31 892 000 | Essence SmartControl | L-spout | Pull-out mousseur | Dual Spray