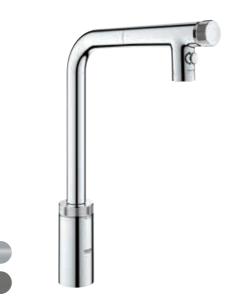

### ZEDRA SMARTCONTROL

grohe-cac.com

31 886 000 | Zedra SmartControl | L-spout | Pull-out mousseur | Dual Spray

31 889 000 | Minta SmartControl | L-spout | Pull-out mousseur | Dual Spray

31 892 000 | Essence SmartControl | L-spout | Pull-out mousseur | Dual Spray