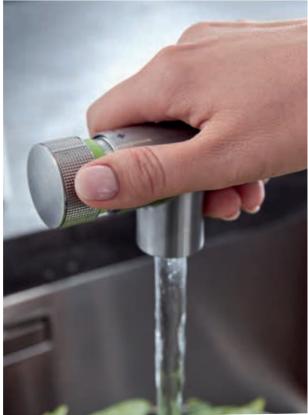

#### **JUGGLING KITCHEN TASKS?**

Multi-tasking is a fact of the modern world, and nowhere more so than in the kitchen, where the collision of family life, meal prep and entertaining mean you often have your hands full. So why can't everything be just that little bit easier? With the new GROHE SmartControl it is, offering innovative push-operation that is effortless to use. Instead of grappling with a lever handle with wet hands, simply press the button to start and stop

the water flow. Holding a full pan or a pile of plates? Just push with your wrist or elbow. It couldn't be more simple. Turning the same button alters the flow, and there is even a water-saving option. Temperature control is as straightforward as a twist of the valve on the tap's body. Smooth and intuitive to use for the whole family, SmartControl is the perfect solution for anyone who too often has their hands full in the kitchen. And what could be easier than that?

#### SMARTCONTROL BUTTON

Push the button to start & stop the water flowTurn the button by 150° from eco to powerful jet

LAMINAR SPRAY

**SHOWER SPRAY** 