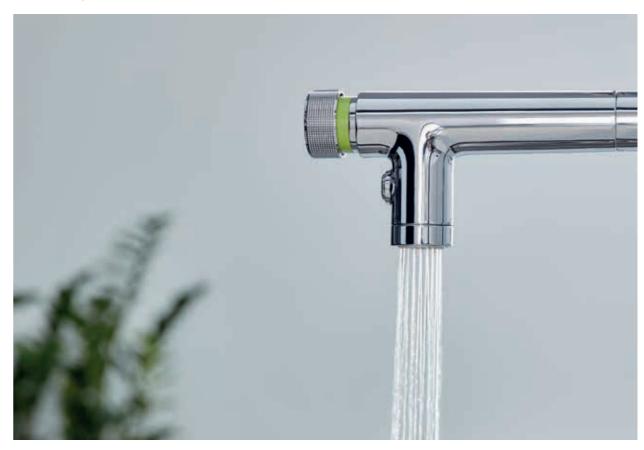

#### SMARTCONTROL BUTTON

Push the button to start & stop the water flowTurn the button by 150° from eco to powerful jet

LAMINAR SPRAY

**SHOWER SPRAY** 