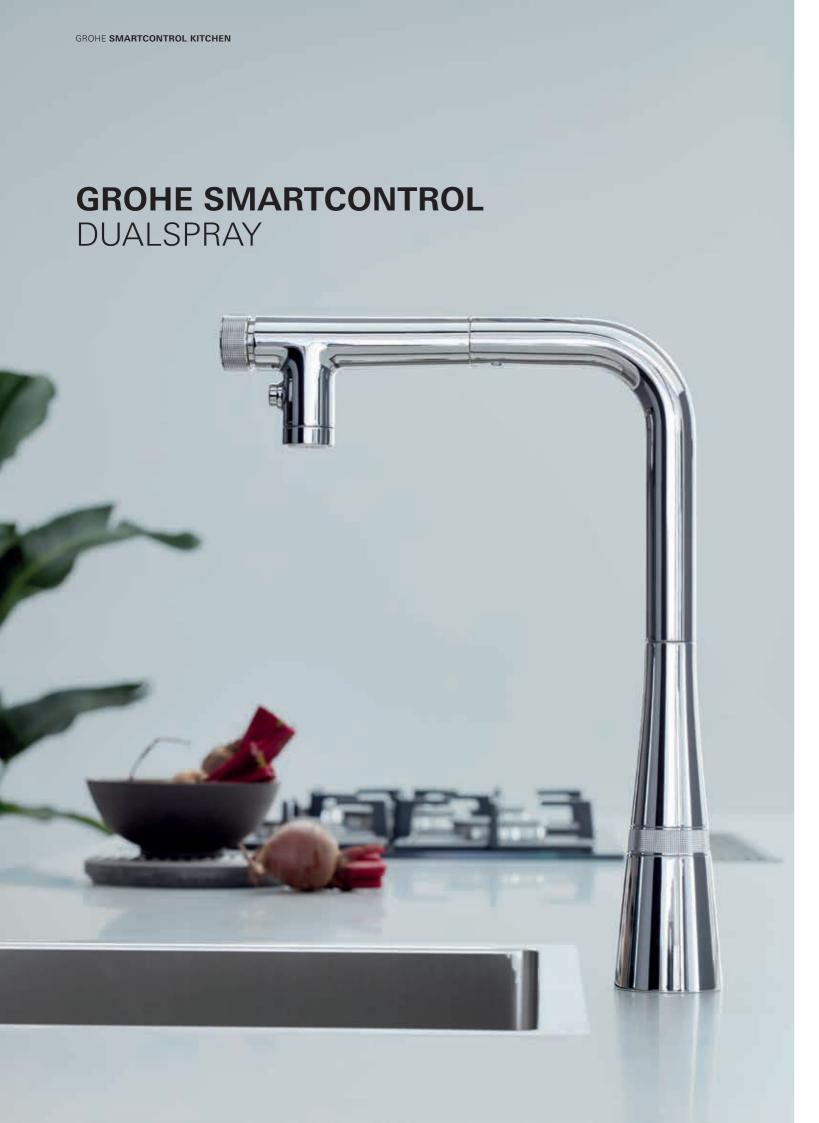

# THE BENEFITS OF GROHE SMARTCONTROL

# THE BENEFITS OF **GROHE SMARTCONTROL**

**SUPERIOR DESIGN** 

Sleek, streamlined and puristic

GROHE ZERO: LEAD AND NICKEL FREE WATER FLOW

**METAL FIXATION** 70% faster installation