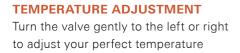

the water flow. Holding a full pan or a pile of plates? Just push with your wrist or elbow. It couldn't be more simple. Turning the same button alters the flow, and there is even a water-saving option. Temperature control is as straightforward as a twist of the valve on the tap's body. Smooth and intuitive to use for the whole family, SmartControl is the perfect solution for anyone who too often has their hands full in the kitchen. And what could be easier than that?